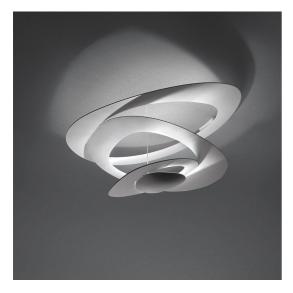

#### **DESCRIPTION**

Pirce's award-winning design is one of Artemide's top sellers. Originally released in halogen, its light source has been reimagined to incorporate a high quality, energy-efficient LED light source.

Pirce is not only an elegant light source, it is an alluring decoration with a strong sense of presence turned on or off. Its slim disc merges softly into flowing twirls that spiral downwards to create alluring lighting effects.