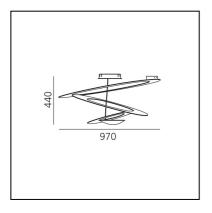

# Pirce Ceiling - White

# Giuseppe Maurizio Scutellà



IP20 🖶 🌃 [fill of Dimmerable: +0-



## LUMINAIRE

- Watt: **330W** 

- Voltage: **220V-240V** 

- Delivered lumens output: 4087Im

- CCT: **3000K**- Efficiency: **71%** 

- Efficacy: **12.38lm/W** 

- CRI: 100

#### **DESCRIPTION**

Pirce's award-winning design is one of Artemide's top sellers. Originally released in halogen, its light source has been reimagined to incorporate a high quality, energy-efficient LED light source.

Pirce is not only an elegant light source, it is an alluring decoration with a strong sense of presence turned on or off. Its slim disc merges softly into flowing twirls that spiral downwards to create alluring lighting effects.

PRODUCT CODE: 1242010A

#### **FEATURES**

- Article Code: **1242010A** 

Colour: White
Installation: Ceiling
Material: Aluminum
Series: Design Collection

Environment: Ind